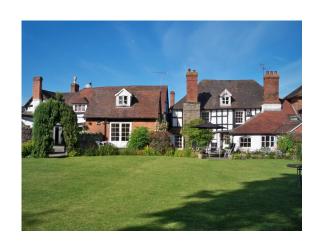

# Mellington House Weobley

Mellington House is an attractive 16th century house set in the centre of the black and white timbered village of Weobley.

At Mellington House there is a choice of bed and breakfast or self catering accommodation for short or long visits to the area. All apartments are comfortably furnished with tea and coffee making facilities, free to view TV and the benefit of full central heating. The accommodation has access to the front and rear of the house and there is more than an acre of gardens for guests to enjoy.