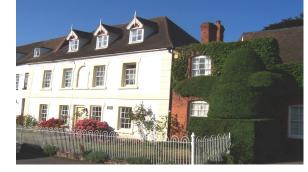

# Mellington House Weobley

Mellington House is an attractive 16th century house set in the centre of the black and white timbered village of Weobley.

At Mellington House there is a choice of bed and breakfast or self catering accommodation for short or long visits to the area. All apartments are comfortably furnished with tea and coffee making facilities, free to view TV and the benefit of full central heating. The accommodation has access to the front and rear of the house and there is more than an acre of gardens for guests to enjoy.